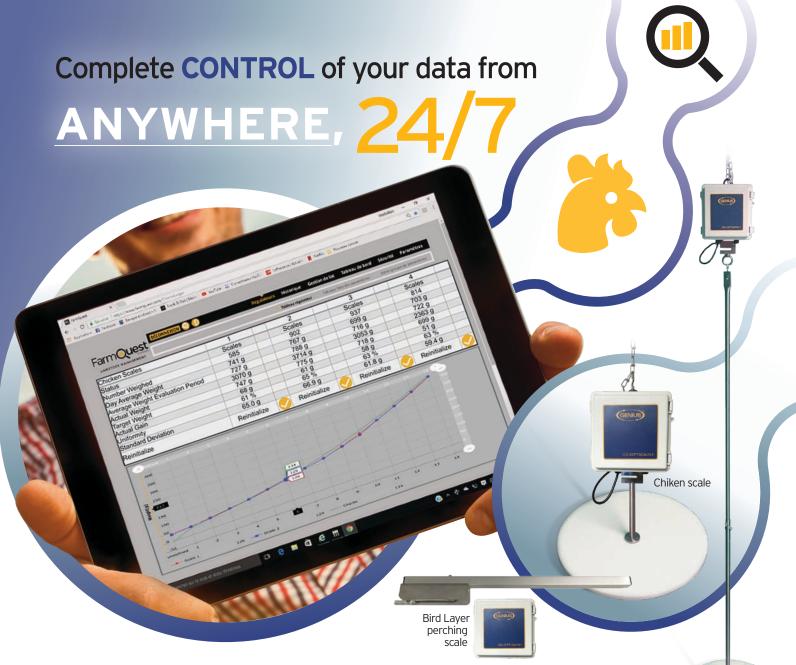

## **Choose FarmQuest!** Remotely accessible 24/7 Why?

- Validate your bird weights
- Obtain your number of weightings
- See your average weight of the day
- Evaluate your weight gains
- Observe your homogeneity

- Yourself
- The farm manager
- Your buyers
- Anyone you think should be involved

In CONTROL, 24/7

Find us on **f** 

COMPATIBLE WITH:

LIVESTOCK MANAGEMENT

**GENIU** 

**MONITROL** 

www.monitrol.com www.farmquest.com