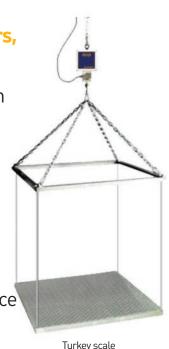

## by Optimizing Bird Weight gain of your production using the easy to install GE-OPTIGAIN1

Simply connect this module to one of many GENIUS controllers, and start collecting bird weights. This allows you to:

Onstantly track bird weights accurately, providing you with an important management tool for optimizing weight gain

- Predict bird health issues, reducing medical costs and bird mortality
- Reduce bird stress and labor costs by eliminating manual weighing
- Helps birds attain target shipping weight
- Access your data 24/7 with the Farm Quest online service and make informed decisions