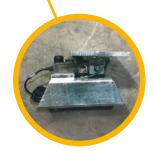

The GE-LIM

(lighting isolator module) protects the GENIUS controller against the effects of lightning

The GE-FBT/SB (feed bin transmitter) is connected to the bin load cells

The SB-15K (bin load cells) is installed under each leg of the bin and is designed for extreme weather conditions.