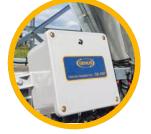

The GE-LIM

(lighting isolator module) protects the GENIUS controller against the effects of lightning

The GE-FBT/SB (feed bin transmitter) is connected to the bin load cells

The SB-15K (bin load cells) is installed under each leg of the bin and is designed for extreme weather conditions.