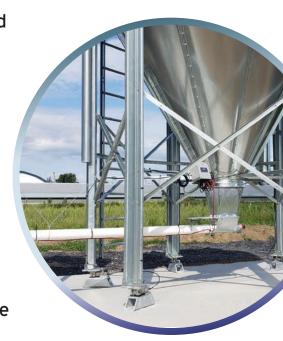

## Complete CONTROL of your data from ANYWHERE, 24/7 Kg/Lbs

This system consists of a compatible GENIUS controller

with the FEED BIN MONITORING option; each bin will have

- one GE-FBT/SB,
- one GE-LIM and
- one load cell for each leg of the bin

The GE-LIM

(lighting isolator module) protects the GENIUS controller against the effects of lightning

The GE-FBT/SB (feed bin transmitter) is connected to the bin load cells

The SB-15K (bin load cells) is installed under each leg of the bin and is designed for extreme weather conditions.