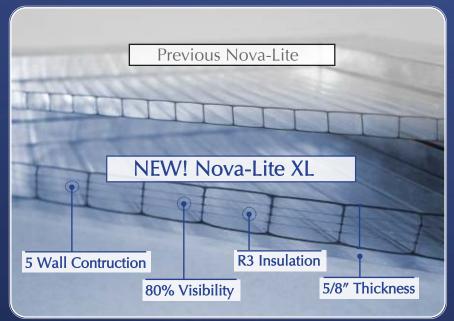

The multi-walled construction of the Nova-Lite XL panels offer high thermal resistance, giving excellent thermal insulating values while blocking UV transmission.

- NEW! Five Wall Structure 5/8" thickness (previously 5/16" thickness)
- NEW! R3 insulation value (previously R1.75)
- Continuous sidewall windows made to fit any length.
- 12" to 6' in height.
- Minimum maintenance.
- Stainless steel cable, pulleys with bearings and heavy duty galvanzied brackets to ensure long life.
- Perimeter gasket system and adjustable brackets to ensure a good seal between panel & structure.

## Panel Cross-Section Comparison

<sup>\*\*</sup> We still have Nova-Lite Vu available with acrylic glazing. Nova-Lite Vu offers many of the same features with the added benefit of being completely transparent.