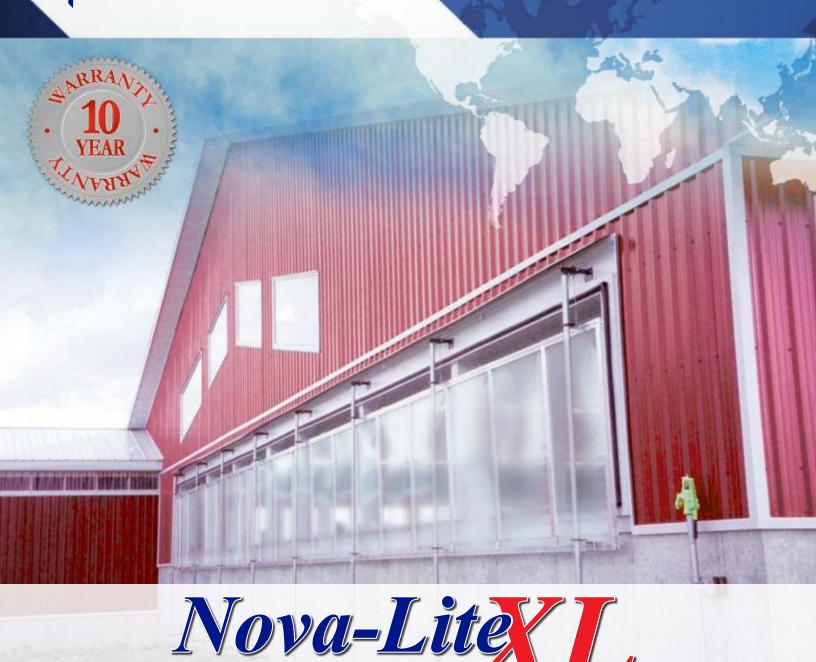

An Insulated Natural Light Panel, For The Best Visibility!

The new & improved Nova-Lite XL is double the thickness & double the R-value of our original Nova-Lite Panels at no extra cost!

Double the Thickness, Double the R-Value, Double the Visibility

## The Nova-Lite XL Panel

Sun-North Systems Ltd. manufactures and installs Nova-Lite XL sliding polycarbonate panels in a wide range of sizes. The panels are virtually unbreakable and have immense light penetration. Nova-Lite XL offers an R3 insulation value and an all aluminum heavy duty window frame assembly. Our clients find it the best panels for their milking parlours and equine areas.