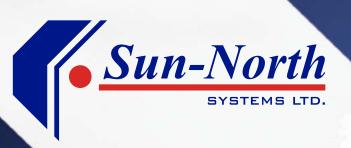

Providing Natural Light Along the Ridge of Your Facility!

## Dura-Lite

FIXED RIDGE

The Dura-Lite Fixed Ridge system provides plenty of natural light resulting in an increase in energy savings and livestock production.

Make Your Barn an Inviting, Sun-Filled Environment!

## Dura-Lite Fixed Ridge

Our Dura-Lite Fixed Ridge is the perfect product to assist in lowering your energy bill and decrease the amount of electrical lighting use in your facility! You can now replace your noisy & disruptive lighting with soft and natural light. Natural light will make your facility warm and inviting, lifting the comfort level of your livestock and employees resulting in increased production! Dura-Lite Fixed Ridge works great in conjunction with our Max-Vent Insulated Chimney.