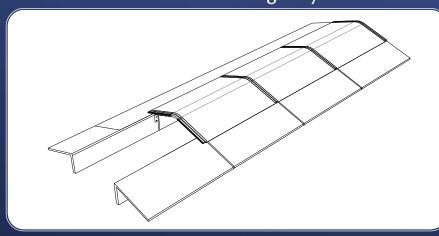

## Dura-Lite Fixed Ridge

Our Dura-Lite Fixed Ridge is the perfect product to assist in lowering your energy bill and decrease the amount of electrical lighting use in your facility! You can now replace your noisy & disruptive lighting with soft and natural light. Natural light will make your facility warm and inviting, lifting the comfort level of your livestock and employees resulting in increased production! Dura-Lite Fixed Ridge works great in conjunction with our Max-Vent Insulated Chimney.

Sun-North Systems Ltd. manufactures and installs the Dura-Lite Fixed Ridge system in a wide range of lengths and widths. Dura-Lite Fixed Ridge can be custom made to retrofit an existing barn ridge system or tailor made to suit a new facility. Made from twinwall polycarbonate glass, Dura-Lite offers 99% light penetration. Due to the construction of the glass, Dura-Lite Fixed Ridge endures all weather conditions offering high thermal resistance, while blocking UV transmission.