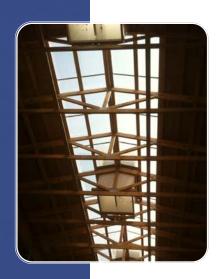

## Dura-Lite

FIXED RIDGE

The Dura-Lite Fixed Ridge system provides plenty of natural light resulting in an increase in energy savings and livestock production.

Make Your Barn an Inviting, Sun-Filled Environment!

## Dura-Lite Fixed Ridge

Our Dura-Lite Fixed Ridge is the perfect product to assist in lowering your energy bill and decrease the amount of electrical lighting use in your facility! You can now replace your noisy & disruptive lighting with soft and natural light. Natural light will make your facility warm and inviting, lifting the comfort level of your livestock and employees resulting in increased production! Dura-Lite Fixed Ridge works great in conjunction with our Max-Vent Insulated Chimney.

Sun-North Systems Ltd. manufactures and installs the Dura-Lite Fixed Ridge system in a wide range of lengths and widths. Dura-Lite Fixed Ridge can be custom made to retrofit an existing barn ridge system or tailor made to suit a new facility. Made from twinwall polycarbonate glass, Dura-Lite offers 99% light penetration. Due to the construction of the glass, Dura-Lite Fixed Ridge endures all weather conditions offering high thermal resistance, while blocking UV transmission.

- Twinwall polycarbonate glass endures all weather conditions
- R1.5 insulation value
- 99% light penetration
- Offers diffused light for maximum benefit without hot spots
- Decreases amount of electrical lighting use necessary resulting in energy savings
- Maintenance free
- 10 Year manufacturer's warranty

## **Dura-Lite Fixed Ridge Layout**