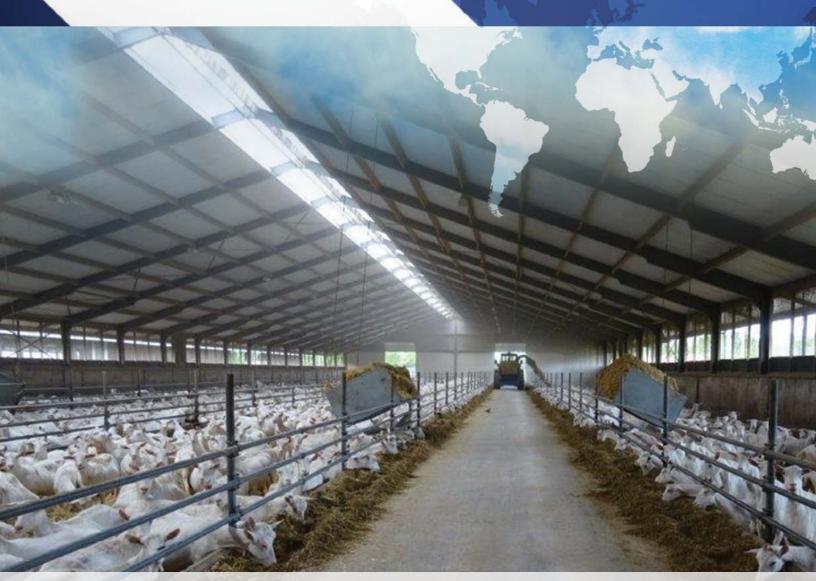

Providing Natural Light Along the Ridge of Your Facility!



## Dura-Lite

FIXED RIDGE

The Dura-Lite Fixed Ridge system provides plenty of natural light resulting in an increase in energy savings and livestock production.

Make Your Barn an Inviting, Sun-Filled Environment!

www.monitrol.com

## Dura-Lite Fixed Ridge

Our Dura-Lite Fixed Ridge is the perfect product to assist in lowering your energy bill and decrease the amount of electrical lighting use in your facility! You can now replace your noisy & disruptive lighting with soft and natural light. Natural light will make your facility warm and inviting, lifting the comfort level of your livestock and employees resulting in increased production! Dura-Lite Fixed Ridge works great in conjunction with our Max-Vent Insulated Chimney.

Sun-North Systems Ltd. manufactures and installs the Dura-Lite